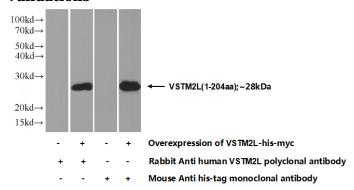

## **Validations**

Transfected HEK-293 cells were subjected to SDS PAGE followed by western blot with Catalog No:116802(VSTM2L Antibody) at dilution of 1:1000