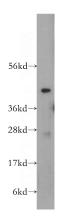

# **Antibody description**

VPS37A Rabbit Polyclonal antibody. Positive WB detected in human liver tissue, HeLa cells, MCF-7 cells, mouse liver tissue. Positive IHC detected in human breast cancer tissue. Observed molecular weight by Western-blot: 45 kDa

#### **Validations**

human liver tissue were subjected to SDS PAGE followed by western blot with Catalog No:116785(VPS37A antibody) at dilution of 1:400

Immunohistochemical of paraffin-embedded human breast cancer using Catalog No:116785(VPS37A antibody) at dilution of 1:50 (under 10x lens)