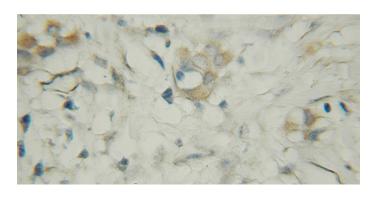

# **Antibody description**

VPS37A Rabbit Polyclonal antibody. Positive WB detected in human liver tissue, HeLa cells, MCF-7 cells, mouse liver tissue. Positive IHC detected in human breast cancer tissue. Observed molecular weight by Western-blot: 45 kDa

#### **Validations**

human liver tissue were subjected to SDS PAGE followed by western blot with Catalog No:116785(VPS37A antibody) at dilution of 1:400

Immunohistochemical of paraffin-embedded human breast cancer using Catalog No:116785(VPS37A antibody) at dilution of 1:50 (under 10x lens)