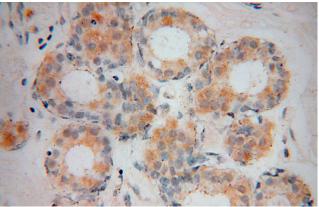

#### Validations

HeLa cells were subjected to SDS PAGE followed by western blot with Catalog No:116776(VPS25 antibody) at dilution of 1:500

Immunohistochemical of paraffin-embedded human breast cancer using Catalog No:116776(VPS25 antibody) at dilution of 1:50 (under 10x lens)

## VPS25 antibody

Catalog Number: 116776

No:116776(VPS25 antibody) at dilution of 1:50

(under 40x lens)