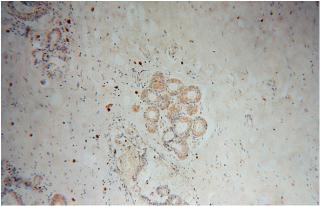

#### Validations

HeLa cells were subjected to SDS PAGE followed by western blot with Catalog No:116776(VPS25 antibody) at dilution of 1:500

Immunohistochemical of paraffin-embedded human breast cancer using Catalog No:116776(VPS25 antibody) at dilution of 1:50 (under 10x lens)

Immunohistochemical of paraffin-embedded human breast cancer using Catalog