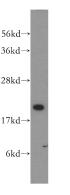

#### Antibody description

VPS25 Rabbit Polyclonal antibody. Positive IHC detected in human breast cancer tissue. Positive WB detected in HeLa cells, HepG2 cells, human brain tissue, mouse liver tissue, rat liver tissue. Observed molecular weight by Western-blot: 21 kDa

#### Validations

HeLa cells were subjected to SDS PAGE followed by western blot with Catalog No:116776(VPS25 antibody) at dilution of 1:500

Immunohistochemical of paraffin-embedded human breast cancer using Catalog No:116776(VPS25 antibody) at dilution of 1:50 (under 10x lens)