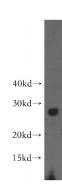

## **Antibody description**

VPS24 Rabbit Polyclonal antibody. Positive IHC detected in human heart tissue, human liver tissue, human ovary tissue, human placenta tissue, human skin tissue. Positive IF detected in HepG2 cells. Positive WB detected in HEK-293 cells, human kidney tissue. Positive IP detected in HEK-293 cells. Observed molecular weight by Western-blot: 29 kDa

#### **Validations**

HEK-293 cells were subjected to SDS PAGE followed by western blot with Catalog No:116775(VPS24 antibody) at dilution of 1:300

Immunohistochemical of paraffin-embedded human heart using Catalog No:116775(VPS24 antibody) at dilution of 1:50 (under 10x lens)