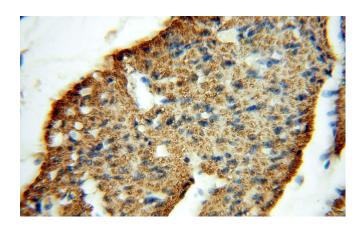

# **VPS24** antibody

Catalog Number: 116775

Immunohistochemical of paraffin-embedded human heart using Catalog No:116775(VPS24 antibody) at dilution of 1:50 (under 40x lens)

Immunofluorescent analysis of HepG2 cells, using VPS24 antibody Catalog No:116775 at 1:25 dilution and Rhodamine-labeled goat anti-rabbit