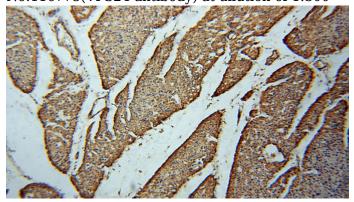

#### **Validations**

HEK-293 cells were subjected to SDS PAGE followed by western blot with Catalog No:116775(VPS24 antibody) at dilution of 1:300

Immunohistochemical of paraffin-embedded human heart using Catalog No:116775(VPS24 antibody) at dilution of 1:50 (under 10x lens)