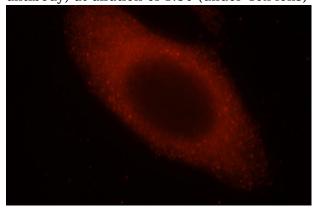

# **VPS24** antibody

Catalog Number: 116775

Immunohistochemical of paraffin-embedded human heart using Catalog No:116775(VPS24 antibody) at dilution of 1:50 (under 40x lens)

Immunofluorescent analysis of HepG2 cells, using VPS24 antibody Catalog No:116775 at 1:25 dilution and Rhodamine-labeled goat anti-rabbit