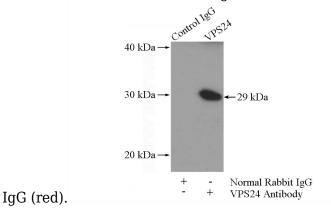

IP Result of anti-VPS24 (IP:Catalog No:116775, 4ug; Detection:Catalog No:116775 1:500) with HEK-293 cells lysate 1480ug.