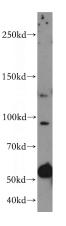

## **Antibody description**

VCPIP1 Rabbit Polyclonal antibody. Positive IHC detected in human breast cancer. Positive WB detected in MCF7 cells. Observed molecular weight by Western-blot: 135kd

## Validations

MCF7 cells were subjected to SDS PAGE followed by western blot with Catalog No:116727(VCPIP1 antibody) at dilution of 1:500

Immunohistochemical of paraffin-embedded human breast cancer using Catalog No:116727(VCPIP1 antibody) at dilution of 1:50 (under 10x lens)