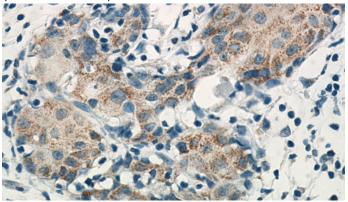

Immunohistochemical of paraffin-embedded human breast cancer using Catalog No:116727(VCPIP1 antibody) at dilution of 1:50 (under 40x lens)