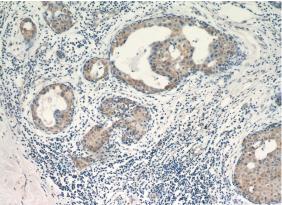

## Validations

MCF7 cells were subjected to SDS PAGE followed by western blot with Catalog No:116727(VCPIP1 antibody) at dilution of 1:500

Immunohistochemical of paraffin-embedded human breast cancer using Catalog No:116727(VCPIP1 antibody) at dilution of 1:50 (under 10x lens)