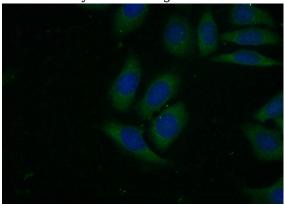

Immunofluorescent analysis of (-20oc Ethanol) fixed HeLa cells using Catalog No:116722(VAV2 Antibody) at dilution of 1:50 and Alexa Fluor 488-congugated AffiniPure Goat Anti-Rabbit IgG(H+L)