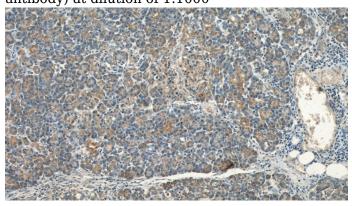

#### **Validations**

HeLa cells were subjected to SDS PAGE followed by western blot with Catalog No:116722(VAV2 antibody) at dilution of 1:1000

Immunohistochemical of paraffin-embedded human pancreas using Catalog No:116722(VAV2 antibody) at dilution of 1:50 (under 10x lens)