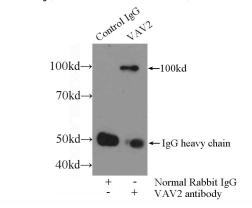

# VAV2 antibody

Catalog Number: 116722

Immunohistochemical of paraffin-embedded human pancreas using Catalog No:116722(VAV2 antibody) at dilution of 1:50 (under 40x lens)

IP Result of anti-VAV2 (IP:Catalog No:116722, 4ug; Detection:Catalog No:116722 1:1000) with HeLa cells lysate 2500ug.