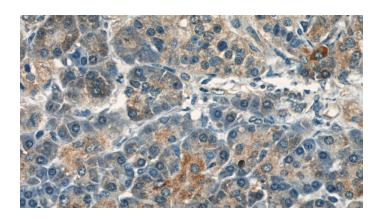

# VAV2 antibody

Catalog Number: 116722

Immunohistochemical of paraffin-embedded human pancreas using Catalog No:116722(VAV2 antibody) at dilution of 1:50 (under 40x lens)

IP Result of anti-VAV2 (IP:Catalog No:116722, 4ug; Detection:Catalog No:116722 1:1000) with HeLa cells lysate 2500ug.