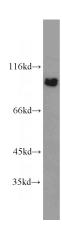

## **Antibody description**

VAV2 Rabbit Polyclonal antibody. Positive IF detected in HeLa cells. Positive IHC detected in human pancreas tissue. Positive IP detected in HeLa cells. Positive WB detected in HeLa cells, A431 cells, HEK-293 cells, mouse brain tissue, mouse liver tissue, NIH/3T3 cells, SH-SY5Y cells. Observed molecular weight by Western-blot: 101 kDa

#### **Validations**

HeLa cells were subjected to SDS PAGE followed by western blot with Catalog No:116722(VAV2 antibody) at dilution of 1:1000

Immunohistochemical of paraffin-embedded human pancreas using Catalog No:116722(VAV2 antibody) at dilution of 1:50 (under 10x lens)