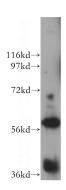

## **UTP15** antibody

Catalog Number: 116695

**Product name** 

UTP15 antibody

**Specificity** 

Human, Mouse, Rat; other species not tested.

**Antibody description** 

UTP15 Rabbit Polyclonal antibody. Positive WB detected in MCF7 cells, HeLa cells, HepG2 cells. Observed molecular weight by Western-blot: 58kd

## **Validations**

MCF7 cells were subjected to SDS PAGE followed by western blot with Catalog No:116695(UTP15 antibody) at dilution of 1:300