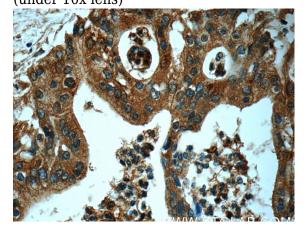

# **USP9X** antibody

Catalog Number: 116692

Immunohistochemistry of paraffin-embedded human pancreas cancer tissue slide using Catalog No:116692(USP9X Antibody) at dilution of 1:50 (under 10x lens)

Immunohistochemistry of paraffin-embedded

human pancreas cancer tissue slide using Catalog No:116692(USP9X Antibody) at dilution of 1:50 (under 40x lens)

Immunofluorescent analysis of HeLa cells using Catalog No:116692(USP9X Antibody) at dilution of 1:25 and Rhodamine-Goat anti-Rabbit IgG