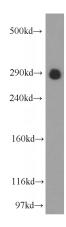

#### **Validations**

HEK-293 cells were subjected to SDS PAGE followed by western blot with Catalog No:116692(USP9X antibody) at dilution of 1:500

IP Result of anti-USP9X (IP:Catalog No:116692, 5ug; Detection:Catalog No:116692 1:500) with HEK-293 cells lysate 2400ug.