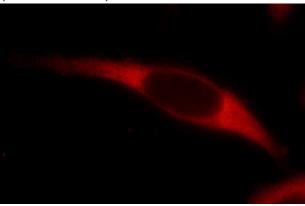

# **USP9X** antibody

Catalog Number: 116692

Immunohistochemistry of paraffin-embedded human pancreas cancer tissue slide using Catalog No:116692(USP9X Antibody) at dilution of 1:50 (under 10x lens)

Immunohistochemistry of paraffin-embedded

human pancreas cancer tissue slide using Catalog No:116692(USP9X Antibody) at dilution of 1:50 (under 40x lens)

Immunofluorescent analysis of HeLa cells using Catalog No:116692(USP9X Antibody) at dilution of 1:25 and Rhodamine-Goat anti-Rabbit IgG