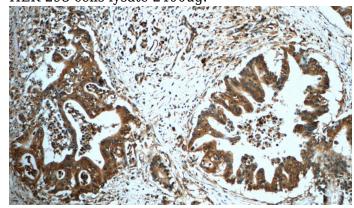

# **USP9X** antibody

Catalog Number: 116692

Immunohistochemistry of paraffin-embedded human pancreas cancer tissue slide using Catalog No:116692(USP9X Antibody) at dilution of 1:50 (under 10x lens)

Immunohistochemistry of paraffin-embedded