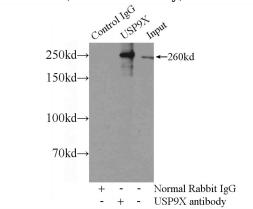

#### **Validations**

HEK-293 cells were subjected to SDS PAGE followed by western blot with Catalog No:116692(USP9X antibody) at dilution of 1:500

IP Result of anti-USP9X (IP:Catalog No:116692, 5ug; Detection:Catalog No:116692 1:500) with HEK-293 cells lysate 2400ug.