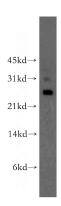

### **Antibody description**

UBTD2 Rabbit Polyclonal antibody. Positive IHC detected in human breast cancer tissue. Positive WB detected in human liver tissue. Observed molecular weight by Western-blot: 26kd

#### **Validations**

human liver tissue were subjected to SDS PAGE followed by western blot with Catalog No:116665(UBTD2 antibody) at dilution of 1:400

Immunohistochemical of paraffin-embedded human breast cancer using Catalog No:116665(UBTD2 antibody) at dilution of 1:100 (under 10x lens)