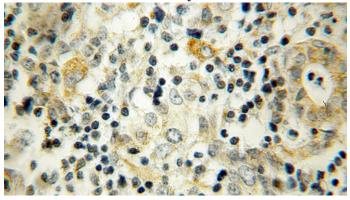

### **Antibody description**

UBTD2 Rabbit Polyclonal antibody. Positive IHC detected in human breast cancer tissue. Positive WB detected in human liver tissue. Observed molecular weight by Western-blot: 26kd

#### **Validations**

human liver tissue were subjected to SDS PAGE followed by western blot with Catalog No:116665(UBTD2 antibody) at dilution of 1:400

Immunohistochemical of paraffin-embedded human breast cancer using Catalog No:116665(UBTD2 antibody) at dilution of 1:100 (under 10x lens)