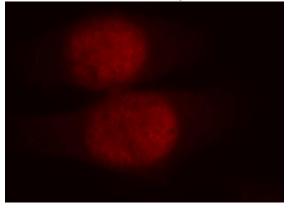

#### Antibody description

UBR2 Rabbit Polyclonal antibody. Positive IHC detected in human pancreas tissue. Positive IF detected in HepG2 cells. Positive WB detected in BxPC-3 cells, mouse cerebellum tissue, mouse heart tissue. Observed molecular weight by Western-blot: 60-66 kDa

#### BxPC-3 cells were subjected to SDS PAGE followed by western blot with Catalog No:116663(UBR2 antibody) at dilution of 1:600

Immunofluorescent analysis of HepG2 cells, using UBR2 antibody Catalog No:116663 at 1:25 dilution and Rhodamine-labeled goat anti-rabbit IgG (red).