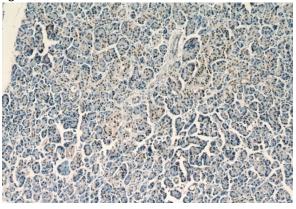

#### Antibody description

UBR2 Rabbit Polyclonal antibody. Positive IHC detected in human pancreas tissue. Positive IF detected in HepG2 cells. Positive WB detected in BxPC-3 cells, mouse cerebellum tissue, mouse heart tissue. Observed molecular weight by Western-blot: 60-66 kDa

Immunohistochemistry of paraffin-embedded

# **UBR2** antibody

Catalog Number: 116663

human pancreas tissue slide using Catalog No:116663(UBR2 Antibody) at dilution of 1:50(under 10x lens)<sup>★</sup> Immunohistochemistry of paraffin-embedded human pancreas tissue slide using Catalog No:116663(UBR2 Antibody) at dilution of 1:50(under 40x lens)