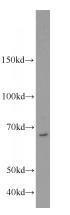

#### Antibody description

UBR2 Rabbit Polyclonal antibody. Positive IHC detected in human pancreas tissue. Positive IF detected in HepG2 cells. Positive WB detected in BxPC-3 cells, mouse cerebellum tissue, mouse heart tissue. Observed molecular weight by Western-blot: 60-66 kDa

#### BxPC-3 cells were subjected to SDS PAGE followed by western blot with Catalog No:116663(UBR2 antibody) at dilution of 1:600

Immunofluorescent analysis of HepG2 cells, using UBR2 antibody Catalog No:116663 at 1:25 dilution and Rhodamine-labeled goat anti-rabbit IgG (red).