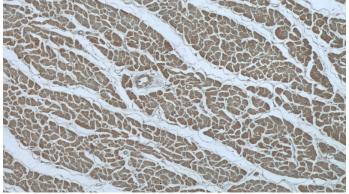

## IHC: 1:20-1:200 Validations

mouse liver tissue were subjected to SDS PAGE followed by western blot with Catalog No:116624(UPB1 Antibody) at dilution of 1:1000

Immunohistochemistry of paraffin-embedded human heart tissue slide using Catalog No:116624(UPB1 Antibody) at dilution of 1:50 (under 10x lens)