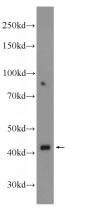

### Antibody description

UPB1 Rabbit Polyclonal antibody. Positive WB detected in mouse liver tissue. Positive IHC detected in human heart tissue. Observed molecular weight by Western-blot: 43 kDa

## IHC: 1:20-1:200 Validations

mouse liver tissue were subjected to SDS PAGE followed by western blot with Catalog No:116624(UPB1 Antibody) at dilution of 1:1000

Immunohistochemistry of paraffin-embedded human heart tissue slide using Catalog No:116624(UPB1 Antibody) at dilution of 1:50 (under 10x lens)