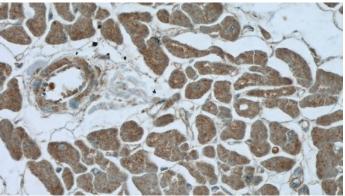

Immunohistochemistry of paraffin-embedded human heart tissue slide using Catalog No:116624(UPB1 Antibody) at dilution of 1:50 (under 40x lens)