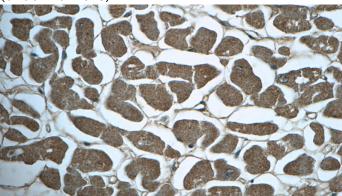

Immunohistochemistry of paraffin-embedded human heart tissue slide using Catalog No:116599(USP21 Antibody) at dilution of 1:50

# USP21 antibody

Catalog Number: 116599

(under 40x lens)