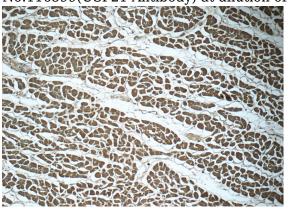

#### **Validations**

RAW 264.7 cells were subjected to SDS PAGE followed by western blot with Catalog No:116599(USP21 Antibody) at dilution of 1:600

Immunohistochemistry of paraffin-embedded human heart tissue slide using Catalog No:116599(USP21 Antibody) at dilution of 1:50 (under 10x lens)