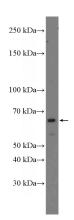

# **Antibody description**

USP21 Rabbit Polyclonal antibody. Positive WB detected in RAW 264.7 cells, recombinant ptotein. Positive IHC detected in human heart tissue, human pancreas tissue. Observed molecular weight by Western-blot: 63 kDa

#### **Validations**

RAW 264.7 cells were subjected to SDS PAGE followed by western blot with Catalog No:116599(USP21 Antibody) at dilution of 1:600

Immunohistochemistry of paraffin-embedded human heart tissue slide using Catalog No:116599(USP21 Antibody) at dilution of 1:50 (under 10x lens)