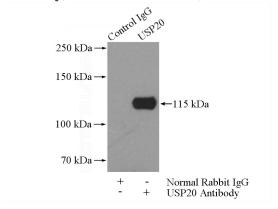

# **USP20** antibody

Catalog Number: 116598

Immunohistochemical of paraffin-embedded human kidney using Catalog No:116598(USP20 antibody) at dilution of 1:50 (under 40x lens)

IP Result of anti-USP20 (IP:Catalog No:116598, 4ug; Detection:Catalog No:116598 1:500) with HeLa cells lysate 1200ug.