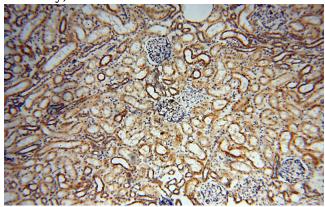

#### **Validations**

HepG2 cells were subjected to SDS PAGE followed by western blot with Catalog No:116598(USP20 antibody) at dilution of 1:400

Immunohistochemical of paraffin-embedded human kidney using Catalog No:116598(USP20 antibody) at dilution of 1:50 (under 10x lens)