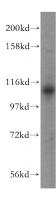

#### **Validations**

HepG2 cells were subjected to SDS PAGE followed by western blot with Catalog No:116598(USP20 antibody) at dilution of 1:400

Immunohistochemical of paraffin-embedded human kidney using Catalog No:116598(USP20 antibody) at dilution of 1:50 (under 10x lens)