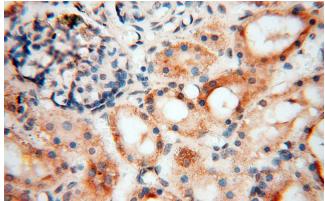

# **USP20** antibody

Catalog Number: 116598

Immunohistochemical of paraffin-embedded human kidney using Catalog No:116598(USP20 antibody) at dilution of 1:50 (under 40x lens)

IP Result of anti-USP20 (IP:Catalog No:116598, 4ug; Detection:Catalog No:116598 1:500) with HeLa cells lysate 1200ug.