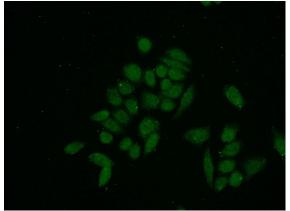

### **Antibody description**

USF1 Rabbit Polyclonal antibody. Positive WB detected in HeLa cells, K-562 cells. Positive IF detected in HeLa cells. Observed molecular weight by Western-blot: 43 kDa

## Validations

HeLa cells were subjected to SDS PAGE followed by western blot with Catalog No:116580(USF1 Antibody) at dilution of 1:600

Immunofluorescent analysis of (-20oc Ethanol) fixed HeLa cells using Catalog No:116580(USF1 Antibody) at dilution of 1:50 and Alexa Fluor 488congugated AffiniPure Goat Anti-Rabbit IgG(H+L)