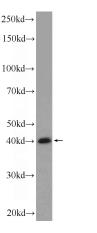

### **Antibody description**

USF1 Rabbit Polyclonal antibody. Positive WB detected in HeLa cells, K-562 cells. Positive IF detected in HeLa cells. Observed molecular weight by Western-blot: 43 kDa

## Validations

HeLa cells were subjected to SDS PAGE followed by western blot with Catalog No:116580(USF1 Antibody) at dilution of 1:600

Immunofluorescent analysis of (-20oc Ethanol) fixed HeLa cells using Catalog No:116580(USF1 Antibody) at dilution of 1:50 and Alexa Fluor 488congugated AffiniPure Goat Anti-Rabbit IgG(H+L)