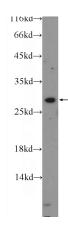

**Antibody description** 

USE1 Rabbit Polyclonal antibody. Positive WB detected in HEK-293 cells, Jurkat cells. Observed molecular weight by Western-blot: 29 kDa

**Preparation** 

This antibody was obtained by immunization of USE1 recombinant protein (Accession Number: NM\_018467). Purification method: Antigen affinity purified.

**Applications** 

ELISA, WB

**Dilutions** 

Recommended Dilution: WB: 1:200-1:1000

**Validations** 

HEK-293 cells were subjected to SDS PAGE followed by western blot with Catalog No:116579(USE1 Antibody) at dilution of 1:300