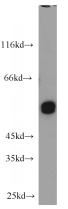

# Antibody description

UGP2 Rabbit Polyclonal antibody. Positive IHC detected in human ovary tumor tissue. Positive WB detected in HepG2 cells, HEK-293 cells, HeLa cells, mouse liver tissue. Observed molecular weight by Western-blot: 50-56kd

#### Validations

HepG2 cells were subjected to SDS PAGE followed by western blot with Catalog No:116557(UGP2 antibody) at dilution of 1:500

Immunohistochemical of paraffin-embedded human ovary tumor using Catalog No:116557(UGP2 antibody) at dilution of 1:100 (under 25x lens)