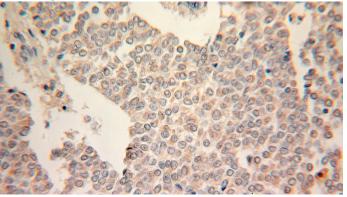

# Antibody description

UGP2 Rabbit Polyclonal antibody. Positive IHC detected in human ovary tumor tissue. Positive WB detected in HepG2 cells, HEK-293 cells, HeLa cells, mouse liver tissue. Observed molecular weight by Western-blot: 50-56kd

#### Validations

HepG2 cells were subjected to SDS PAGE followed by western blot with Catalog No:116557(UGP2 antibody) at dilution of 1:500

Immunohistochemical of paraffin-embedded human ovary tumor using Catalog No:116557(UGP2 antibody) at dilution of 1:100 (under 25x lens)