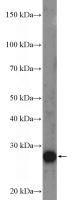

#### **Antibody description**

UBE2R2 Rabbit Polyclonal antibody. Positive WB detected in Jurkat cells, HeLa cells, mouse spleen tissue. Observed molecular weight by Westernblot: 28-30 kDa

# Validations

Jurkat cells were subjected to SDS PAGE followed by western blot with Catalog No:116534(UBE2R2 Antibody) at dilution of 1:600