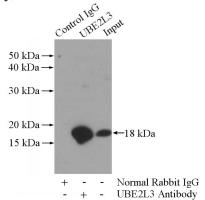

# **Antibody description**

UBE2L3 Rabbit Polyclonal antibody. Positive IP detected in mouse kidney tissue. Positive WB detected in HeLa cells, A431 cells, HEK-293 cells, K-562 cells, MCF7 cells, mouse kidney tissue, mouse testis tissue, NIH/3T3 cells, rat kidney tissue. Observed molecular weight by Westernblot: 18 kDa

#### **Validations**

HeLa cells were subjected to SDS PAGE followed by western blot with Catalog No:116530(UBE2L3 antibody) at dilution of 1:500

IP Result of anti-UBE2L3 (IP:Catalog No:116530, 3ug; Detection:Catalog No:116530 1:2000) with mouse kidney tissue lysate 4000ug.