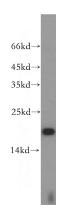

# **Antibody description**

UBE2L3 Rabbit Polyclonal antibody. Positive IP detected in mouse kidney tissue. Positive WB detected in HeLa cells, A431 cells, HEK-293 cells, K-562 cells, MCF7 cells, mouse kidney tissue, mouse testis tissue, NIH/3T3 cells, rat kidney tissue. Observed molecular weight by Westernblot: 18 kDa

#### **Validations**

HeLa cells were subjected to SDS PAGE followed by western blot with Catalog No:116530(UBE2L3 antibody) at dilution of 1:500

IP Result of anti-UBE2L3 (IP:Catalog No:116530, 3ug; Detection:Catalog No:116530 1:2000) with mouse kidney tissue lysate 4000ug.