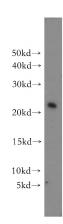

# **UBE2H antibody**

Catalog Number: 116527

**Product name** 

UBE2H antibody

**Specificity** 

Human, Mouse, Rat; other species not tested.

**Antibody description** 

UBE2H Rabbit Polyclonal antibody. Positive WB detected in HeLa cells, mouse brain tissue, mouse kidney tissue. Positive IHC detected in human colon tissue. Observed molecular weight by Western-blot: 21kd

#### **Validations**

HeLa cells were subjected to SDS PAGE followed by western blot with Catalog No:116527(UBE2H antibody) at dilution of 1:500

Immunohistochemistry of paraffin-embedded human colon slide using Catalog No:116527(UBE2H Antibody) at dilution of 1:50