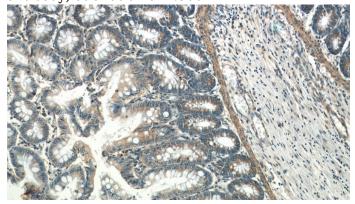

#### **Validations**

HeLa cells were subjected to SDS PAGE followed by western blot with Catalog No:116527(UBE2H antibody) at dilution of 1:500

Immunohistochemistry of paraffin-embedded human colon slide using Catalog No:116527(UBE2H Antibody) at dilution of 1:50

Immunohistochemistry of paraffin-embedded human colon slide using Catalog No:116527(UBE2H Antibody) at dilution of 1:50