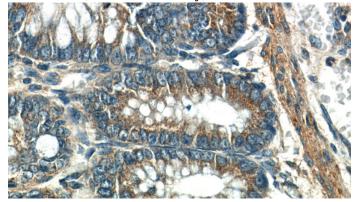

#### **Validations**

HeLa cells were subjected to SDS PAGE followed by western blot with Catalog No:116527(UBE2H antibody) at dilution of 1:500

Immunohistochemistry of paraffin-embedded human colon slide using Catalog No:116527(UBE2H Antibody) at dilution of 1:50

Immunohistochemistry of paraffin-embedded human colon slide using Catalog No:116527(UBE2H Antibody) at dilution of 1:50