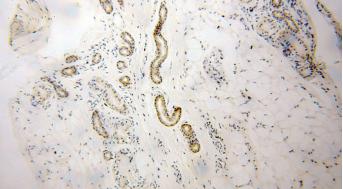

Immunohistochemical of paraffin-embedded human skin using Catalog No:116524(UBE2F antibody) at dilution of 1:100 (under 40x lens)