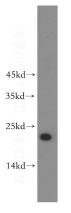

## IHC: 1:20-1:200 Validations

Jurkat cells were subjected to SDS PAGE followed by western blot with Catalog No:116524(UBE2F antibody) at dilution of 1:500

Immunohistochemical of paraffin-embedded human skin using Catalog No:116524(UBE2F antibody) at dilution of 1:100 (under 10x lens)