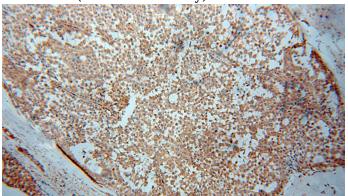

# Validations

mouse brain tissue were subjected to SDS PAGE followed by western blot with Catalog No:116520(UBE2D4 antibody) at dilution of 1:500

Immunohistochemical of paraffin-embedded human breast cancer using Catalog No:116520(UBE2D4 antibody) at dilution of 1:50 (under 10x lens)

Immunohistochemical of paraffin-embedded human breast cancer using Catalog No:116520(UBE2D4 antibody) at dilution of 1:50