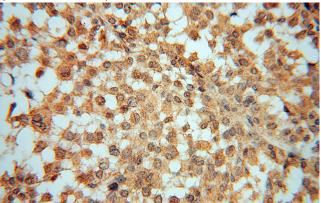

Immunohistochemical of paraffin-embedded human breast cancer using Catalog No:116520(UBE2D4 antibody) at dilution of 1:50

# **UBE2D4** antibody

Catalog Number: 116520

(under 40x lens)