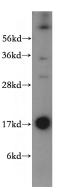

## Antibody description

UBE2D4 Rabbit Polyclonal antibody. Positive WB detected in mouse brain tissue, human testis tissue. Positive IHC detected in human breast cancer. Observed molecular weight by Westernblot: 17kd

# Validations

mouse brain tissue were subjected to SDS PAGE followed by western blot with Catalog No:116520(UBE2D4 antibody) at dilution of 1:500

Immunohistochemical of paraffin-embedded human breast cancer using Catalog No:116520(UBE2D4 antibody) at dilution of 1:50 (under 10x lens)