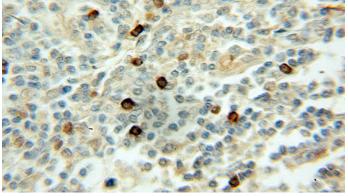

## Antibody description

UBE2A Rabbit Polyclonal antibody. Positive IHC detected in human lymphoma tissue. Positive WB detected in HEK-293 cells, COLO 320 cells, human kidney tissue, human placenta tissue. Observed molecular weight by Western-blot: 17 kDa

## Validations

HEK-293 cells were subjected to SDS PAGE followed by western blot with Catalog No:116515(UBE2A antibody) at dilution of 1:600

Immunohistochemical of paraffin-embedded human lymphoma using Catalog No:116515(UBE2A antibody) at dilution of 1:50 (under 10x lens)