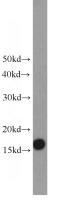

## Antibody description

UBE2A Rabbit Polyclonal antibody. Positive IHC detected in human lymphoma tissue. Positive WB detected in HEK-293 cells, COLO 320 cells, human kidney tissue, human placenta tissue. Observed molecular weight by Western-blot: 17 kDa

## Validations

HEK-293 cells were subjected to SDS PAGE followed by western blot with Catalog No:116515(UBE2A antibody) at dilution of 1:600

Immunohistochemical of paraffin-embedded human lymphoma using Catalog No:116515(UBE2A antibody) at dilution of 1:50 (under 10x lens)