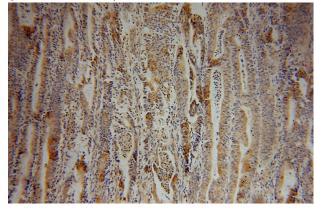

Immunohistochemical of paraffin-embedded human endometrial cancer using Catalog No:116514(UBA7 antibody) at dilution of 1:50

# $UBE1L\ antibody$

Catalog Number: 116514

(under 10x lens)