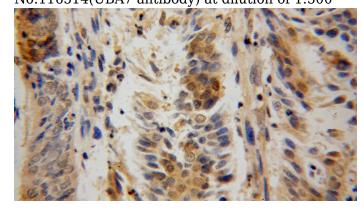

#### **Validations**

human liver tissue were subjected to SDS PAGE followed by western blot with Catalog No:116514(UBA7 antibody) at dilution of 1:500

Immunohistochemical of paraffin-embedded human endometrial cancer using Catalog No:116514(UBA7 antibody) at dilution of 1:50 (under 40x lens)

Immunohistochemical of paraffin-embedded human endometrial cancer using Catalog No:116514(UBA7 antibody) at dilution of 1:50