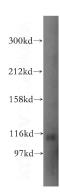

# **Antibody description**

UBE1L Rabbit Polyclonal antibody. Positive WB detected in human liver tissue. Positive IHC detected in human endometrial cancer tissue. Observed molecular weight by Western-blot: 112kd

#### **Validations**

human liver tissue were subjected to SDS PAGE followed by western blot with Catalog No:116514(UBA7 antibody) at dilution of 1:500

Immunohistochemical of paraffin-embedded human endometrial cancer using Catalog No:116514(UBA7 antibody) at dilution of 1:50 (under 40x lens)