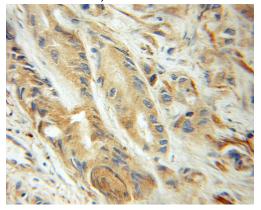

## **Antibody description**

UBC9 Rabbit Polyclonal antibody. Positive WB detected in mouse thymus tissue. Positive IP detected in mouse heart tissue. Positive IHC detected in human prostate cancer tissue. Observed molecular weight by Western-blot: 18kd

IP result of anti-UBE2I (Catalog No:116510 for IP and Detection) with mouse heart tissue lysate.

Immunohistochemical of paraffin-embedded human prostate cancer using Catalog No:116510(UBC9 antibody) at dilution of 1:100 (under 10x lens)