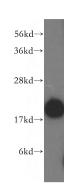

## **Antibody description**

UBC9 Rabbit Polyclonal antibody. Positive WB detected in mouse thymus tissue. Positive IP detected in mouse heart tissue. Positive IHC detected in human prostate cancer tissue. Observed molecular weight by Western-blot: 18kd

#### **Dilutions**

Recommended Dilution:

WB: 1:1000-1:10000

IP: N/AIHC: 1:20-1:200 **Validations** 

mouse thymus tissue were subjected to SDS PAGE followed by western blot with Catalog No:116510(UBC9 antibody) at dilution of 1:500