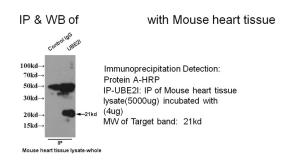

## **Antibody description**

UBC9 Rabbit Polyclonal antibody. Positive WB detected in mouse thymus tissue. Positive IP detected in mouse heart tissue. Positive IHC detected in human prostate cancer tissue. Observed molecular weight by Western-blot: 18kd

IP result of anti-UBE2I (Catalog No:116510 for IP and Detection) with mouse heart tissue lysate.

Immunohistochemical of paraffin-embedded human prostate cancer using Catalog No:116510(UBC9 antibody) at dilution of 1:100 (under 10x lens)