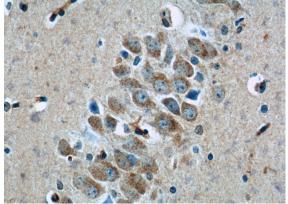

# Validations

SH-SY5Y cells were subjected to SDS PAGE followed by western blot with Catalog No:116504(TWSG1 Antibody) at dilution of 1:300

Immunohistochemistry of paraffin-embedded mouse brain tissue slide using Catalog No:116504(TWSG1 Antibody) at dilution of 1:50 (under 40x lens)