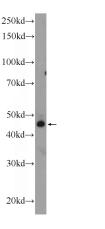

# Antibody description

TWSG1 Rabbit Polyclonal antibody. Positive WB detected in SH-SY5Y cells, A549 cells, C6 cells, mouse brain tissue, mouse thymus tissue, Raji cells. Positive IHC detected in mouse brain tissue, human kidney tissue. Observed molecular weight by Western-blot: 45 kDa

# Validations

SH-SY5Y cells were subjected to SDS PAGE followed by western blot with Catalog No:116504(TWSG1 Antibody) at dilution of 1:300

Immunohistochemistry of paraffin-embedded mouse brain tissue slide using Catalog No:116504(TWSG1 Antibody) at dilution of 1:50 (under 40x lens)