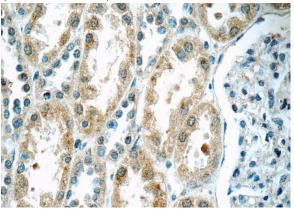

Immunohistochemistry of paraffin-embedded human kidney tissue slide using Catalog

# TWSG1 antibody

Catalog Number: 116504

No:116504(TWSG1 Antibody) at dilution of 1:50

(under 40x lens)