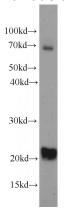

## TWIST2 antibody

Catalog Number: 116503

**Product name** 

TWIST2 antibody

**Specificity** 

Human, Mouse; other species not tested.

**Antibody description** 

TWIST2 Rabbit Polyclonal antibody. Positive WB detected in NIH/3T3 cells, MCF7 cells, mouse liver tissue. Observed molecular weight by Western-blot: 21kDa, 60 kDa

**Dilutions** 

Recommended Dilution:

WB: 1:200-1:2000

**Validations** 

NIH/3T3 cells were subjected to SDS PAGE followed by western blot with Catalog No:116503(TWIST2 antibody) at dilution of 1:500