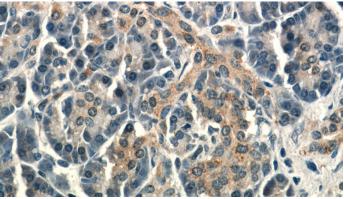

## Antibody description

Twinkle Rabbit Polyclonal antibody. Positive IHC detected in human pancreas tissue, human skeletal muscle tissue. Positive WB detected in HeLa cells. Observed molecular weight by Western-blot: 60kd

## Validations

HeLa cells were subjected to SDS PAGE followed by western blot with Catalog No:116500(PEO1 antibody) at dilution of 1:800

Immunohistochemistry of paraffin-embedded human pancreas tissue slide using Catalog No:116500(PEO1 Antibody) at dilution of 1:50