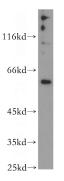

## Antibody description

Twinkle Rabbit Polyclonal antibody. Positive IHC detected in human pancreas tissue, human skeletal muscle tissue. Positive WB detected in HeLa cells. Observed molecular weight by Western-blot: 60kd

## Validations

HeLa cells were subjected to SDS PAGE followed by western blot with Catalog No:116500(PEO1 antibody) at dilution of 1:800

Immunohistochemistry of paraffin-embedded human pancreas tissue slide using Catalog No:116500(PEO1 Antibody) at dilution of 1:50