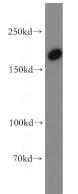

### Antibody description

TULP4 Rabbit Polyclonal antibody. Positive WB detected in human skeletal muscle tissue, human brain tissue. Positive IHC detected in human kidney tissue. Observed molecular weight by Western-blot: 169kd

### Dilutions

**Recommended Dilution:** 

WB: 1:500-1:5000

IHC: 1:20-1:200 Validations

human skeletal muscle tissue were subjected to SDS PAGE followed by western blot with Catalog No:116494(TULP4 antibody) at dilution of 1:800