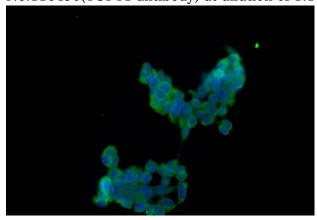

Immunofluorescent analysis of HEK-293 cells using Catalog No:116490(TUFT1 Antibody) at dilution of 1:50 and Alexa Fluor 488-congugated AffiniPure Goat Anti-Rabbit IgG(H+L)