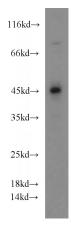

# **Antibody description**

TUFT1 Rabbit Polyclonal antibody. Positive WB detected in HEK-293 cells, HeLa cells. Positive IF detected in HEK-293 cells. Observed molecular weight by Western-blot: 44 kDa

## **Dilutions**

Recommended Dilution:

WB: 1:500-1:5000

IF: 1:20-1:200 **Validations** 

HEK-293 cells were subjected to SDS PAGE followed by western blot with Catalog No:116490(TUFT1 antibody) at dilution of 1:1000