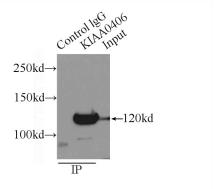

## **TTI1** antibody

Catalog Number: 116478

**Product name** 

TTI1 antibody

**Specificity** 

Human; other species not tested.

**Antibody description** 

TTI1 Rabbit Polyclonal antibody. Positive WB detected in HeLa cells. Positive IP detected in HeLa cells. Observed molecular weight by Western-blot: 120 kDa

1:1000

IP Result of anti-KIAA0406 (IP:Catalog No:116478, 4ug; Detection:Catalog No:116478 1:1000) with HeLa cells lysate 1600ug.