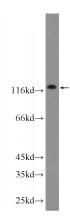

## **TTI1** antibody

Catalog Number: 116478

**Product name** 

TTI1 antibody

**Specificity** 

Human; other species not tested.

**Antibody description** 

TTI1 Rabbit Polyclonal antibody. Positive WB detected in HeLa cells. Positive IP detected in HeLa cells. Observed molecular weight by Western-blot: 120 kDa

**Dilutions** 

Recommended Dilution:

WB: 1:500-1:5000

IP: 1:500-1:5000 **Validations** 

 $\label{eq:hela} \mbox{HeLa cells were subjected to SDS PAGE followed} \\ \mbox{by western blot with Catalog}$ 

No:116478(KIAA0406 Antibody) at dilution of