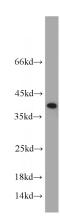

## **Antibody description**

U2AF35 Rabbit Polyclonal antibody. Positive WB detected in COLO 320 cells, HeLa cells. Positive IHC detected in human prostate cancer. Observed molecular weight by Western-blot: 35kd

## **Validations**

COLO 320 cells were subjected to SDS PAGE followed by western blot with Catalog No:116462(U2AF35 antibody) at dilution of 1:1000

Immunohistochemical of paraffin-embedded human prostate cancer using Catalog No:116462(U2AF35 antibody) at dilution of 1:100 (under 10x lens)