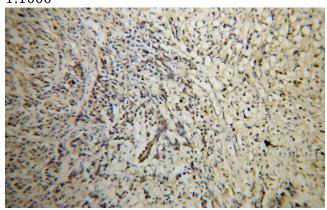

## **Validations**

COLO 320 cells were subjected to SDS PAGE followed by western blot with Catalog No:116462(U2AF35 antibody) at dilution of 1:1000

Immunohistochemical of paraffin-embedded human prostate cancer using Catalog No:116462(U2AF35 antibody) at dilution of 1:100 (under 10x lens)