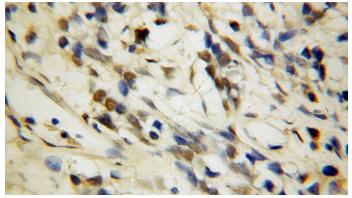

Immunohistochemical of paraffin-embedded human prostate cancer using Catalog No:116462(U2AF35 antibody) at dilution of 1:100 (under 40x lens)