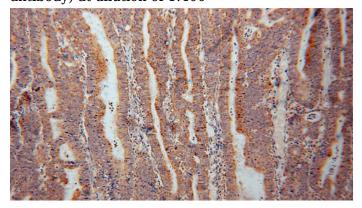

#### **Validations**

HepG2 cells were subjected to SDS PAGE followed by western blot with Catalog No:116459(TXNRD2 antibody) at dilution of 1:400

Immunohistochemical of paraffin-embedded human endometrial cancer using Catalog No:116459(TXNRD2 antibody) at dilution of 1:50 (under 10x lens)

Immunohistochemical of paraffin-embedded