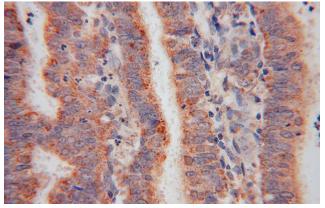

Immunohistochemical of paraffin-embedded

# TXNRD2 antibody

Catalog Number: 116459

human endometrial cancer using Catalog No:116459(TXNRD2 antibody) at dilution of 1:50 (under 40x lens)

Immunofluorescent analysis of (-20oc Ethanol) fixed HepG2 cells using Catalog No:116459(TXNRD2 Antibody) at dilution of 1:50 and Alexa Fluor 488-congugated AffiniPure Goat Anti-Rabbit IgG(H+L)