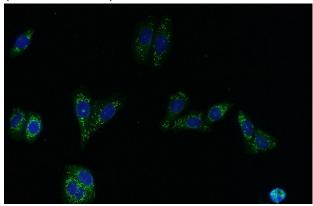

# TXNRD2 antibody

Catalog Number: 116459

human endometrial cancer using Catalog No:116459(TXNRD2 antibody) at dilution of 1:50 (under 40x lens)

Immunofluorescent analysis of (-20oc Ethanol) fixed HepG2 cells using Catalog No:116459(TXNRD2 Antibody) at dilution of 1:50 and Alexa Fluor 488-congugated AffiniPure Goat Anti-Rabbit IgG(H+L)