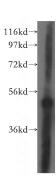

## **TXNRD2** antibody

Catalog Number: 116459

**Product name** 

TXNRD2 antibody

**Specificity** 

Human, Mouse, Rat; other species not tested.

Antibody description

TXNRD2 Rabbit Polyclonal antibody. Positive IF detected in HepG2 cells. Positive IHC detected in human endometrial cancer tissue. Positive WB detected in HepG2 cells, HeLa cells, Jurkat cells, MCF7 cells, rat liver tissue. Observed molecular weight by Western-blot: 54 kDa

#### **Validations**

HepG2 cells were subjected to SDS PAGE followed by western blot with Catalog No:116459(TXNRD2 antibody) at dilution of 1:400

Immunohistochemical of paraffin-embedded human endometrial cancer using Catalog No:116459(TXNRD2 antibody) at dilution of 1:50 (under 10x lens)