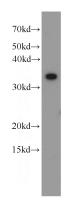

# **Antibody description**

TXNL1 Rabbit Polyclonal antibody. Positive IP detected in HL-60 cells. Positive WB detected in K-562 cells, HL-60 cells. Observed molecular weight by Western-blot: 32 kDa

#### **Validations**

K-562 cells were subjected to SDS PAGE followed by western blot with Catalog No:116455(TXNL1 antibody) at dilution of 1:1000

IP Result of anti-TXNL1 (IP:Catalog No:116455, 4ug; Detection:Catalog No:116455 1:300) with HL-60 cells lysate 960ug.