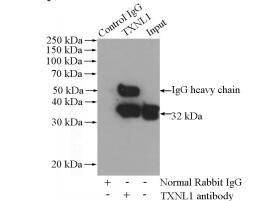

# **Antibody description**

TXNL1 Rabbit Polyclonal antibody. Positive IP detected in HL-60 cells. Positive WB detected in K-562 cells, HL-60 cells. Observed molecular weight by Western-blot: 32 kDa

#### **Validations**

K-562 cells were subjected to SDS PAGE followed by western blot with Catalog No:116455(TXNL1 antibody) at dilution of 1:1000

IP Result of anti-TXNL1 (IP:Catalog No:116455, 4ug; Detection:Catalog No:116455 1:300) with HL-60 cells lysate 960ug.