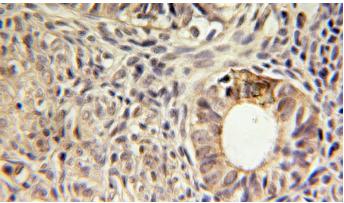

Immunohistochemical of paraffin-embedded human ovary tumor using Catalog No:116446(TSPAN15 antibody) at dilution of 1:100 (under 10x lens)