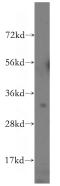

## Dilutions

**Recommended Dilution:** 

WB: 1:200-1:2000

IHC: 1:20-1:200 Validations

human ovary cancer were subjected to SDS PAGE followed by western blot with Catalog No:116446(TSPAN15 antibody) at dilution of 1:500