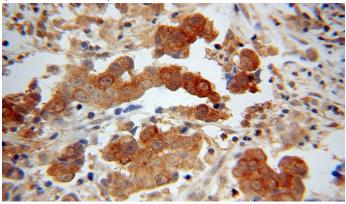

# **Antibody description**

TSLP Rabbit Polyclonal antibody. Positive IHC detected in human prostate cancer.

#### **Validations**

Immunohistochemical of paraffin-embedded human prostate cancer using Catalog No:116435(TSLP antibody) at dilution of 1:50 (under 10x lens)

Immunohistochemical of paraffin-embedded human prostate cancer using Catalog No:116435(TSLP antibody) at dilution of 1:50 (under 40x lens)