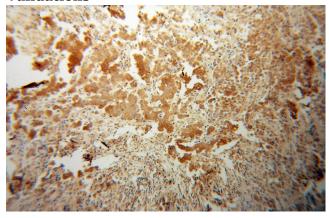

# **Antibody description**

TSLP Rabbit Polyclonal antibody. Positive IHC detected in human prostate cancer.

#### **Validations**

Immunohistochemical of paraffin-embedded human prostate cancer using Catalog No:116435(TSLP antibody) at dilution of 1:50 (under 10x lens)

Immunohistochemical of paraffin-embedded human prostate cancer using Catalog No:116435(TSLP antibody) at dilution of 1:50 (under 40x lens)