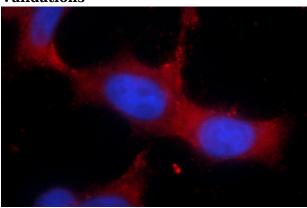

# **Antibody description**

TRPM6 Rabbit Polyclonal antibody. Positive IF detected in HEK-293 cells.

## **Validations**

Immunofluorescent analysis of HEK-293 cells using Catalog No:116412(TRPM6 Antibody) at dilution of 1:25 and Rhodamine-Goat anti-Rabbit IgG