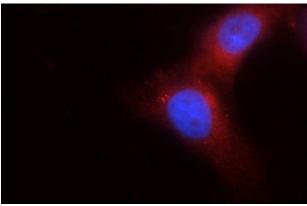

**Dilutions** 

Recommended Dilution:

IF: 1:10-1:100

**Validations** 

Immunofluorescent analysis of SH-SY5Y cells using Catalog No:116410(TRPM1 Antibody) at dilution of 1:25 and Rhodamine-Goat anti-Rabbit IgG