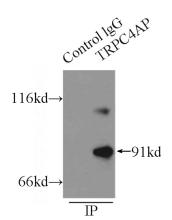

### Validations

IP Result of anti-TRPC4AP (IP:Catalog No:116407, 5ug; Detection:Catalog No:116407 1:200) with mouse heart tissue lysate 6000ug.

Immunohistochemistry of paraffin-embedded human prostate cancer slide using Catalog No:116407(TRPC4AP Antibody) at dilution of 1:50