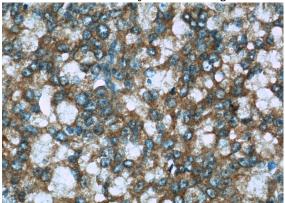

### Validations

IP Result of anti-TRPC4AP (IP:Catalog No:116407, 5ug; Detection:Catalog No:116407 1:200) with mouse heart tissue lysate 6000ug.

Immunohistochemistry of paraffin-embedded human prostate cancer slide using Catalog No:116407(TRPC4AP Antibody) at dilution of 1:50