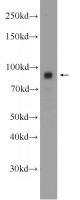

human heart tissue were subjected to SDS PAGE followed by western blot with Catalog

# **TRPC4AP** antibody

Catalog Number: 116407

No:116407(TRPC4AP Antibody) at dilution of 1:300