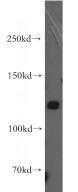

#### **Antibody description**

TRPA1 Rabbit Polyclonal antibody. Positive WB detected in SH-SY5Y cells. Observed molecular weight by Western-blot: 120-130kd

# Validations

SH-SY5Y cells were subjected to SDS PAGE followed by western blot with Catalog No:116404(TRPA1 antibody) at dilution of 1:500