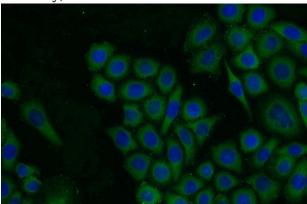

# **Antibody description**

TROVE2 Rabbit Polyclonal antibody. Positive WB detected in MCF7 cells, HeLa cells, mouse thymus tissue, PC-3 cells, rat spleen tissue. Positive IF detected in PC-3 cells. Observed molecular weight by Western-blot: 60 kDa

#### **Validations**

MCF7 cells were subjected to SDS PAGE followed by western blot with Catalog No:116403(TROVE2 antibody) at dilution of 1:500

Immunofluorescent analysis of PC-3 cells using Catalog No:116403(TROVE2 Antibody) at dilution of 1:25 and Alexa Fluor 488-congugated AffiniPure Goat Anti-Rabbit IgG(H+L)