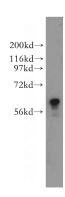

# **Antibody description**

TROVE2 Rabbit Polyclonal antibody. Positive WB detected in MCF7 cells, HeLa cells, mouse thymus tissue, PC-3 cells, rat spleen tissue. Positive IF detected in PC-3 cells. Observed molecular weight by Western-blot: 60 kDa

#### **Validations**

MCF7 cells were subjected to SDS PAGE followed by western blot with Catalog No:116403(TROVE2 antibody) at dilution of 1:500

Immunofluorescent analysis of PC-3 cells using Catalog No:116403(TROVE2 Antibody) at dilution of 1:25 and Alexa Fluor 488-congugated AffiniPure Goat Anti-Rabbit IgG(H+L)