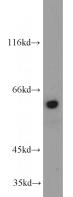

#### **Antibody description**

TRIP4 Rabbit Polyclonal antibody. Positive WB detected in HL-60 cells, COLO 320 cells, HeLa cells. Observed molecular weight by Western-blot: 60-65kd

# Validations

HL-60 cells were subjected to SDS PAGE followed by western blot with Catalog No:116390(TRIP4 antibody) at dilution of 1:1000