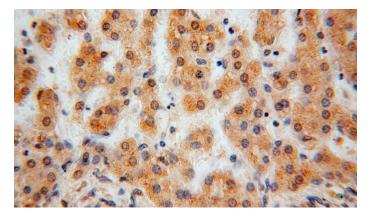

# TSR2 antibody

Catalog Number: 116371

Immunohistochemical of paraffin-embedded human liver using Catalog No:116371(TSR2 antibody) at dilution of 1:50 (under 40x lens)

Immunofluorescent analysis of MCF-7 cells, using TSR2 antibody Catalog No:116371 at 1:25 dilution and Rhodamine-labeled goat anti-rabbit IgG (red).