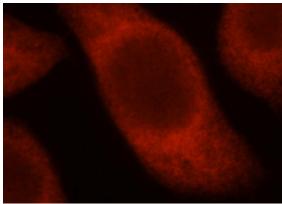

# TSR2 antibody

Catalog Number: 116371

Immunohistochemical of paraffin-embedded human liver using Catalog No:116371(TSR2 antibody) at dilution of 1:50 (under 40x lens)

Immunofluorescent analysis of MCF-7 cells, using TSR2 antibody Catalog No:116371 at 1:25 dilution and Rhodamine-labeled goat anti-rabbit IgG (red).