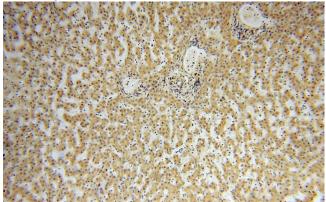

## Validations

HeLa cells were subjected to SDS PAGE followed by western blot with Catalog No:116371(TSR2 antibody) at dilution of 1:400

Immunohistochemical of paraffin-embedded human liver using Catalog No:116371(TSR2 antibody) at dilution of 1:50 (under 10x lens)