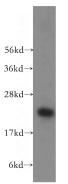

### Antibody description

TSR2 Rabbit Polyclonal antibody. Positive IHC detected in human liver tissue, human epididymis tissue, human heart tissue, human kidney tissue, human lung tissue, human placenta tissue, human spleen tissue. Positive IF detected in MCF-7 cells. Positive WB detected in HeLa cells, HEK-293 cells, mouse kidney tissue. Observed molecular weight by Western-blot: 24-30 kDa

## Validations

HeLa cells were subjected to SDS PAGE followed by western blot with Catalog No:116371(TSR2 antibody) at dilution of 1:400

Immunohistochemical of paraffin-embedded human liver using Catalog No:116371(TSR2 antibody) at dilution of 1:50 (under 10x lens)