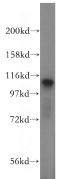

#### **Antibody description**

TSR1 Rabbit Polyclonal antibody. Positive WB detected in mouse liver tissue, HeLa cells. Observed molecular weight by Western-blot: 110kd

# Validations

mouse liver tissue were subjected to SDS PAGE followed by western blot with Catalog No:116370(TSR1 antibody) at dilution of 1:500