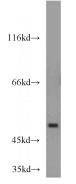

## **Antibody description**

TSPYL1 Rabbit Polyclonal antibody. Positive WB detected in mouse lung tissue, mouse heart tissue, mouse kidney tissue. Observed molecular weight by Western-blot: 49 kDa

# Validations

mouse lung tissue were subjected to SDS PAGE followed by western blot with Catalog No:116368(TSPYL1 antibody) at dilution of 1:500