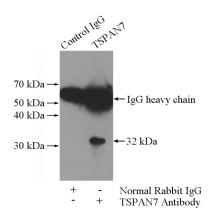

# TSPAN7 antibody

Catalog Number: 116365

IP Result of anti-TSPAN7 (IP:Catalog No:116365, 4ug; Detection:Catalog No:116365 1:500) with K-562 cells lysate 3600ug.