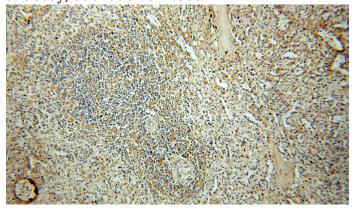

#### **Validations**

K-562 cells were subjected to SDS PAGE followed by western blot with Catalog No:116365(TSPAN7 antibody) at dilution of 1:300

Immunohistochemical of paraffin-embedded human spleen using Catalog No:116365(TSPAN7 antibody) at dilution of 1:50 (under 10x lens)