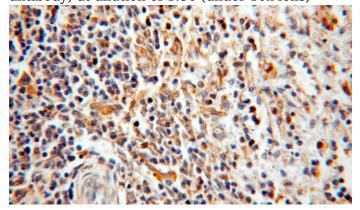

Immunohistochemical of paraffin-embedded human spleen using Catalog No:116365(TSPAN7 antibody) at dilution of 1:50 (under 40x lens)