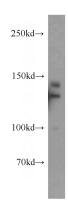

## TRERF1 antibody

Catalog Number: 116358

**Product name** 

TRERF1 antibody

**Specificity** 

human, mouse; other species not tested.

**Antibody description** 

TRERF1 Rabbit Polyclonal antibody. Positive WB detected in MCF7 cells. Observed molecular weight by Western-blot: 132-140kd

**Dilutions** 

Recommended Dilution:

WB: 1:200-1:1000

**Validations** 

MCF7 cells were subjected to SDS PAGE followed by western blot with Catalog No:116358(TRERF1 antibody) at dilution of 1:300