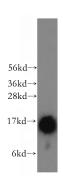

## TRAPPC2 antibody

Catalog Number: 116342

Product name

TRAPPC2 antibody

**Specificity** 

Human, Mouse, Rat; other species not tested.

Antibody description

TRAPPC2 Rabbit Polyclonal antibody. Positive IP detected in PC-3 cells. Positive WB detected in human brain tissue, human liver tissue, human lung tissue, mouse brain tissue, mouse thymus tissue, PC-3 cells. Observed molecular weight by Western-blot: 16 kDa

**Dilutions** 

Recommended Dilution:

WB: 1:500-1:5000 IP: 1:200-1:2000

**Validations** 

human brain tissue were subjected to SDS PAGE followed by western blot with Catalog No:116342(TRAPPC2 antibody) at dilution of