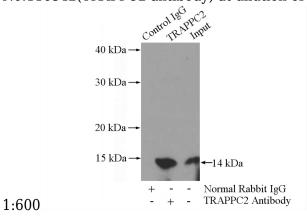

IP Result of anti-TRAPPC2 (IP:Catalog No:116342, 3ug; Detection:Catalog No:116342 1:500) with PC-3 cells lysate 2800ug.