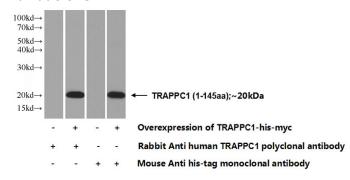

## **TRAPPC1** antibody

Catalog Number: 116341

**Product name** 

TRAPPC1 antibody

**Specificity** 

Human, Mouse, Rat; other species not tested.

**Antibody description** 

TRAPPC1 Rabbit Polyclonal antibody. Positive WB detected in Transfected HEK-293 cells.

## **Validations**

Transfected HEK-293 cells were subjected to SDS PAGE followed by western blot with Catalog No:116341(TRAPPC1 Antibody) at dilution of 1:1000