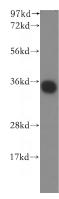

## **Antibody description**

TRAPA/SSR1 Rabbit Polyclonal antibody. Positive WB detected in human liver tissue. Positive IHC detected in human ovary tumor tissue. Observed molecular weight by Western-blot: 34kd

### **Dilutions**

Recommended Dilution:

WB: 1:200-1:1000

IHC: 1:20-1:200 **Validations** 

human liver tissue were subjected to SDS PAGE followed by western blot with Catalog No:116339(TRAPA, SSR1 antibody) at dilution of 1:250