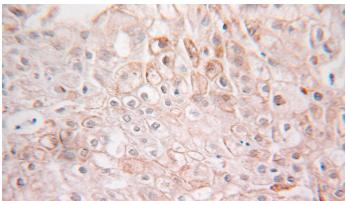

Immunohistochemical of paraffin-embedded human ovary tumor using Catalog No:116339(TRAPA, SSR1 antibody) at dilution of 1:100 (under 25x lens)