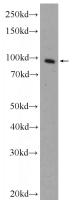

## **Transportin-1 antibody**

Catalog Number: 116337

**Product name** 

Transportin-1 antibody

**Specificity** 

Human, Mouse; other species not tested.

**Antibody description** 

Transportin-1 Rabbit Polyclonal antibody. Positive WB detected in HeLa cells, HEK-293 cells, L02 cells, mouse liver tissue. Observed molecular weight by Western-blot: 102kd

## **Validations**

HeLa cells were subjected to SDS PAGE followed by western blot with Catalog No:116337(TNPO1 Antibody) at dilution of 1:300